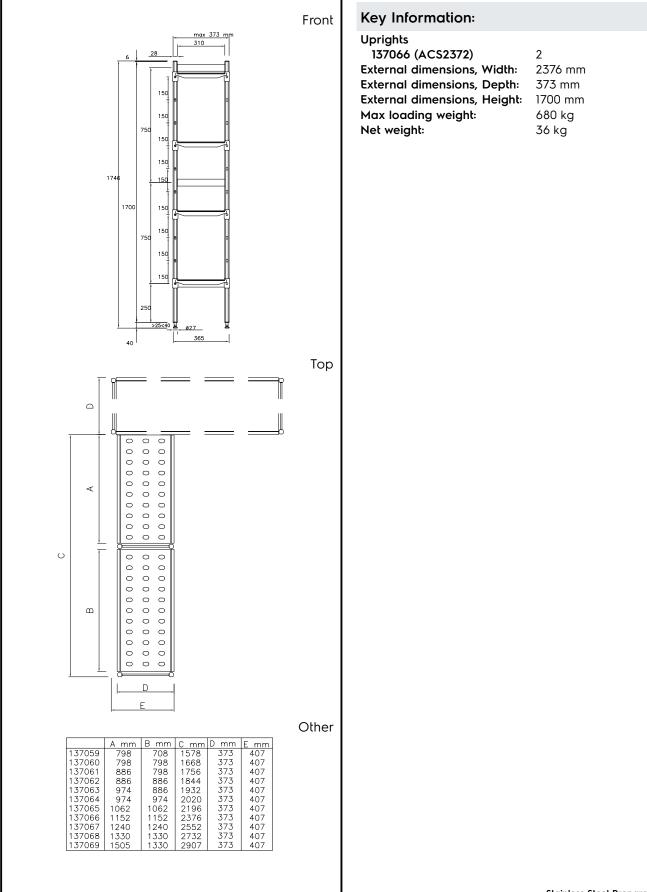

#### Construction

- Uprights and shelf frames constructed entirely in anodized aluminium (20 micron).
- Shelves made by section of polyethylene tablets.
- Sectional polyethylene shelves are dishwasher safe.
- Corner shelving must be fixed to a linear shelf (either 375mm or 475mm in depth) with the included bar clamps and can be positioned anywhere along the length of the linear shelf.
- 8 tiers and 4 corner clamps.