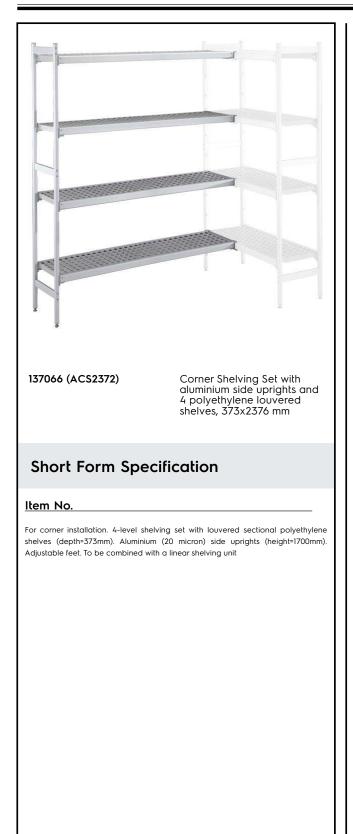

# Electrolux PROFESSIONAL

Stainless Steel Preparation 373x2376 mm Aluminum Corner Unit

| ITEM #       |  |
|--------------|--|
| MODEL #      |  |
| NAME #       |  |
| <u>SIS #</u> |  |
| AIA #        |  |

#### Construction

- Uprights and shelf frames constructed entirely in anodized aluminium (20 micron).
- Shelves made by section of polyethylene tablets.
- Sectional polyethylene shelves are dishwasher safe.
- Corner shelving must be fixed to a linear shelf (either 375mm or 475mm in depth) with the included bar clamps and can be positioned anywhere along the length of the linear shelf.
- 8 tiers and 4 corner clamps.